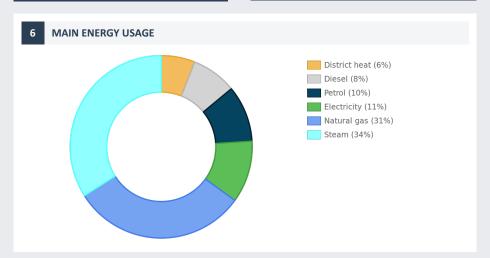

## 2022 Annual energy consumption report



**COMPANY DETAILS** 

## P. DUSSMANN Kft.

Headquarter: 1134 Budapest, Váci út 35.

Tax number: 10591345-2-44

**ELECTRICITY** 

400 000 kWh - 1 GWh



**DISTRICT HEATING** 0 - 3 400 GJ





CO<sub>2</sub> OUTPUT OF CONSUMED ENERGY

1 603 ton(s)

1 603 tree(s)

**OAK TREE EQUIVALENT** 

Oak tree equivalent shows the number of oak trees, which in 50 years neutralize the CO2 output of the energy consumed in 2022.

**RAISING AWARENESS OF EMPLOYEES** 

Passive reach: 100% Active reach: 1423 people

In connection with raising awareness of our employees they were informed about the following topics

Company related energy efficiency advices

Household related energy efficiency advices

submeter, electric vehicle (ev), frequency controlled screw compressor, reusable thermal insulation blanket, geothermal heating systems, stoker, heat recovery system to compressors, storage, self cleaning and antivirus air duct

environmentally consious tips for home office time, smart home, emobili