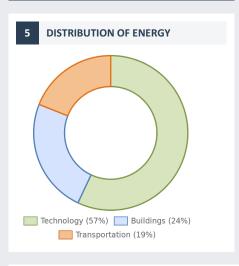

## 2022 Annual energy consumption report



**COMPANY DETAILS** 

## P. DUSSMANN Kft.

Headquarter: 1134 Budapest, Váci út 35.

Tax number: 10591345-2-44

**ELECTRICITY** 

400 000 kWh - 1 GWh



**DISTRICT HEATING** 0 - 3 400 GJ





CO<sub>2</sub> OUTPUT OF CONSUMED ENERGY

1 603 ton(s)

1 603 tree(s)

**OAK TREE EQUIVALENT** 

Oak tree equivalent shows the number of oak trees, which in 50 years neutralize the CO2 output of the energy consumed in 2022.

**RAISING AWARENESS OF EMPLOYEES** 

Passive reach: 100% Active reach: 1423 people

In connection with raising awareness of our employees they were informed about the following topics

Company related energy efficiency advices

Household related energy efficiency advices

submeter, electric vehicle (ev), frequency controlled screw compressor, reusable thermal insulation blanket, geothermal heating systems, stoker, heat recovery system to compressors, storage, self cleaning and antivirus air duct

environmentally consious tips for home office time, smart home, emobi